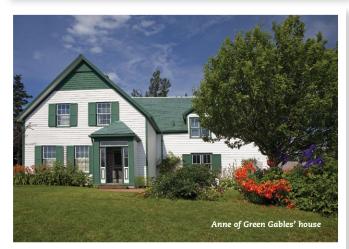

Imagine strolling through the streets of Portland, or getting up close to the thundering Niagara Falls, or taking a carriage ride through Central Park. Or recapturing those wonderful times when we all read Anne of Green Gables as we visit Anne's house and farm on Prince Edward Island.

**Charlottetown, Prince Edward Island** – full day tour of the island including Anne of Green Gables Museum, farm and house, meet descendants of Lucy Maud Montgomery, a carriage ride and lunch.

Halifax, Nova Scotia - half day tour to Peggy's Cove, fishing village, the lawn cemetery where 121 victims of the Titanic disaster are buried, Acadian Maple factory, beautiful public gardens and Citadel Hill.