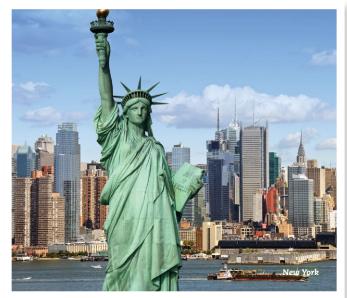

#### **NEW YORK (4 nights)**

~ Renaissance New York Times Square Hotel

In the Big Apple you'll experience the fast-paced life full of art, culture, fashion and finance.

#### HIGHLIGHTS in New York include:

- 3/4 day tour of New York including Top of the Rock at the Rockefeller Center with amazing views.
- Pre show dinner in Times Square then off to a Broadway show.
- Metropolitan Museum of Arts, followed by horse and carriage rides through Central Park.
- Evening off for own Broadway show experience or rest.
- United Nations tour (dependent on availability)
- Full day off to explore New York or go shopping.
- An opera at the iconic Metropolitan Opera to enjoy its stunning music and world-class singers (dependent on availability).