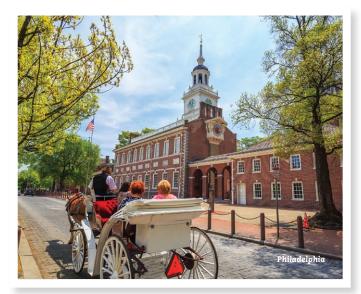

# NEW YORK ~ PHILADELPHIA ~ WASHINGTON

An historic tour of Philadelphia on route to Washington home of the Liberty Bell, Grace Kelly, and the Philadelphia cheesesteak sandwich, tree-lined streets and George Washington which includes lunch.