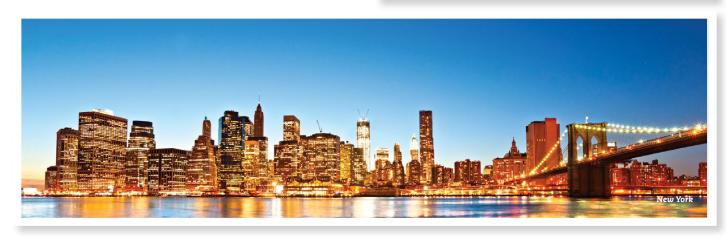

#### **NEW YORK (4 nights)**

~ Renaissance New York Times Square Hotel

In the Big Apple you'll experience the fast-paced life full of art, culture, fashion and finance.

#### HIGHLIGHTS in New York include:

- 3/4 day tour of New York including Top of the Rock at the Rockefeller Center with amazing views.
- Pre show dinner in Times Square then off to a Broadway show.
- Metropolitan Museum of Arts, followed by horse and carriage rides through Central Park.
- Evening off for own Broadway show experience or rest.
- United Nations tour (dependent on availability)
- Full day off to explore New York or go shopping.
- An opera at the iconic Metropolitan Opera to enjoy its stunning music and world-class singers (dependent on availability).