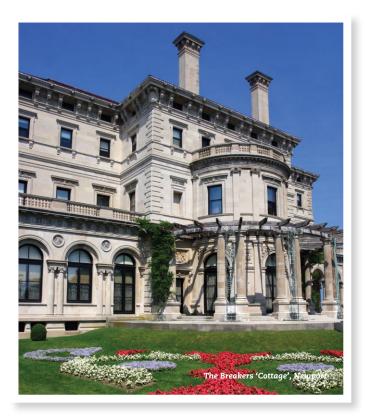

### BOSTON ~ NEWPORT MANSIONS ~ NEW YORK

 $\star \star \star \star$ 

Transfer from Boston to Newport Mansions including:

- Tour of Newport Mansions The Breakers, the Vanderbilt family's opulent summer "cottage" and The Elms, copied from a French Chateau and set in stunning grounds.
- Lunch at The Elms Carriage House The carriage house at Elms where you can enjoy umbrella-shaded bistro tables, overlooking the Grand Allee, fountains and sunken garden.
- Evening off after a very full day.