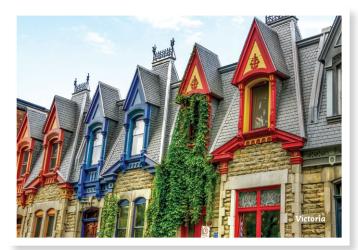

### HIGHLIGHTS in Vancouver include:

City tour of beautiful Vancouver.

throughout the city.

- Our visit includes Stanley Park with over 100 acres of evergreens, a great way to start our tour in the fall, West Coast Native Totem Poles, British-flavoured Gastown with its unique steam clock, and colourful Chinatown.
- A welcome dinner in a private room at the hotel with music starts our tour on the right note (forgive the pun!).
- Cruise to Victoria Island, visit to Butchart Gardens to see the Autumn colours, high tea at the Fairmont Empress Hotel plus time to explore Victoria.