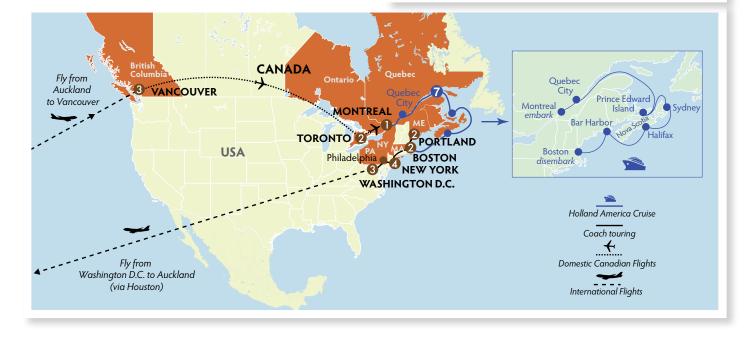

Our journey begins in beautiful Vancouver then moves through to Toronto, Canada's most cosmopolitan city, situated on the banks of Lake Ontario. We discover the excitement of the Niagara Falls and Montreal where we board our seven night cruise bound for Boston. We then travel to Portland, Maine, Newport, vibrant New York, historical Philadelphia and the beautiful city of Washington.

# VANCOUVER (3 nights) ~ Sutton Place Hotel

 $\star$   $\star$   $\star$   $\star$ 

We begin our journey with our nonstop flight from Auckland to Vancouver with a chance to rest this evening. Vancouver is a beautiful city which has at its doorstep the Pacific Ocean, mountains as its backdrop and acres of trees

# TORONTO (2 nights) ~ King Edward Hotel

# MONTREAL (1 night) ~ Saint Sulpice Hotel

Montreal is a French speaking cosmopolitan city, known as the cultural capital of Canada with its cute lanes and lovely harbour.

# HOLLAND AMERICA LINE – MS Veendam (7 nights) ~ from Montreal to Boston

We board our 7 night *New England in the Fall* cruise.

### PORTLAND, MAINE (2 nights) ~ The Press Hotel

Portland is one of the most charming of seaside towns in New England, famous for its iconic lighthouses.

On disembarking our fantastic cruise, we transfer through beautiful New England countryside to Portland with a stop in Kennebunkport, a really cute fishing village with fabulous shops.

#### BOSTON (2 nights) ~ Lenox Hotel

Boston is one of the States' oldest cities, situated on the Charles River. It is beautiful in style with stone buildings and magnificent parks and enjoys a fantastic history including the famous Boston Tea Party.

#### **NEW YORK (4 nights)**

~ Renaissance New York Times Square Hotel

In the Big Apple you'll experience the fast-paced life full of art, culture, fashion and finance.

# NEW YORK ~ PHILADELPHIA ~ WASHINGTON

An historic tour of Philadelphia on route to Washington home of the Liberty Bell, Grace Kelly, and the Philadelphia cheesesteak sandwich, tree-lined streets and George Washington which includes lunch.

# WASHINGTON (3 nights) ~ The Mayflower Renaissance Hotel

Washington D.C. was the world's first planned city and because of this is one of the most beautiful, teeming with historic buildings and magnificent museums..