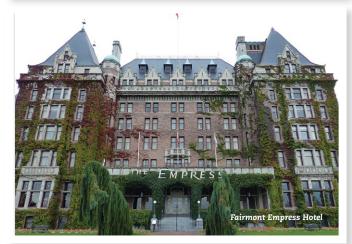

### HIGHLIGHTS in Vancouver include:

City tour of beautiful Vancouver.

throughout the city.

- Our visit includes Stanley Park with over 100 acres of evergreens, a great way to start our tour in the fall, West Coast Native Totem Poles, British-flavoured Gastown with its unique steam clock, and colourful Chinatown.
- A welcome dinner in a private room at the hotel with music starts our tour on the right note (forgive the pun!).
- Cruise to Victoria Island, visit to Butchart Gardens to see the Autumn colours, high tea at the Fairmont Empress Hotel plus time to explore Victoria.