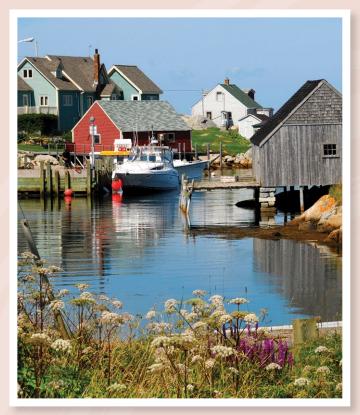

**Charlottetown, Prince Edward Island** – full day tour of the island including Anne of Green Gables Museum, farm and house, meet descendants of Lucy Maud Montgomery, a carriage ride and lunch.

Halifax, Nova Scotia - half day tour to Peggy's Cove, fishing village, the lawn cemetery where 121 victims of the Titanic disaster are buried, Acadian Maple factory, beautiful public gardens and Citadel Hill.